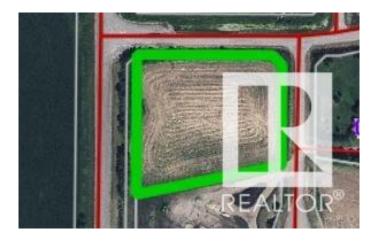

#### \$49,900

0 Bedroom, 0.00 Bathroom, Rural on 1.61 Acres

None, Rural St. Paul County, AB

1.61 acres of land only minutes west of St. Paul in an exclusive subdivision on Lower Therien Lake. This lot offers power and natural gas at property line and is on a paved road.GST may be applicable.

#### **Community Information**

| Address     | 100 57415 Rng Rd 101  |
|-------------|-----------------------|
| Area        | Rural St. Paul County |
| Subdivision | None                  |
| City        | Rural St. Paul County |
| County      | ALBERTA               |
| Province    | AB                    |
| Postal Code | T0A 3A3               |
|             |                       |

#### Exterior

Exterior Features Recreation Use, See Remarks Lot Description 1.61 ACRES M/L