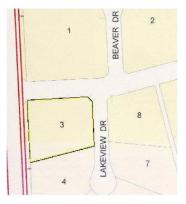

#### \$49,900

0 Bedroom, 0.00 Bathroom, Rural on 1.61 Acres

None, Rural St. Paul County, AB

1.61 acres of land only minutes west of St. Paul in an exclusive subdivision on Lower Therien Lake. This lot offers power and natural gas at property line and is on a paved road.GST may be applicable.

#### **Community Information**

| Address     | 100 57415 Rng Rd 101  |
|-------------|-----------------------|
| Area        | Rural St. Paul County |
| Subdivision | None                  |
| City        | Rural St. Paul County |
| County      | ALBERTA               |
| Province    | AB                    |
| Postal Code | T0A 3A3               |
|             |                       |

#### Exterior

Exterior Features Recreation Use, See Remarks Lot Description 1.61 ACRES M/L