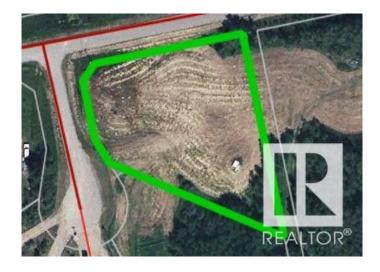

#### \$54,900

0 Bedroom, 0.00 Bathroom, Rural on 1.00 Acres

None, Rural St. Paul County, AB

THINKING OF ACREAGE LIVING? Located only mintues from St. Paul is this choice lake view lot with access to the lake. GST may be applicable.

### **Community Information**

| Address     | 110 57415 Rr 101      |
|-------------|-----------------------|
| Area        | Rural St. Paul County |
| Subdivision | None                  |
| City        | Rural St. Paul County |
| County      | ALBERTA               |
| Province    | AB                    |
| Postal Code | T0A 3A0               |
|             |                       |