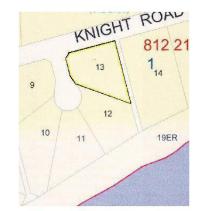

#### \$54,900

0 Bedroom, 0.00 Bathroom, Rural on 1.00 Acres

None, Rural St. Paul County, AB

THINKING OF ACREAGE LIVING? Located only mintues from St. Paul is this choice lake view lot with access to the lake. GST may be applicable.

### **Community Information**

| Address     | 110 57415 Rr 101      |
|-------------|-----------------------|
| Area        | Rural St. Paul County |
| Subdivision | None                  |
| City        | Rural St. Paul County |
| County      | ALBERTA               |
| Province    | AB                    |
| Postal Code | T0A 3A0               |
|             |                       |