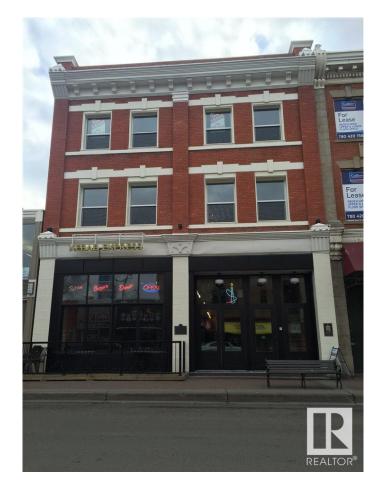

# \$0 - 10355 82 Av Nw, Edmonton

MLS® #E4052342

#### \$0

Bedroom, Bathroom, 2,138 sqft Office on 0.00 Acres

Strathcona Junction, Edmonton, AB

Historic building in the heart of Whyte Avenue with upgraded façade, fully renovated common areas and upgraded HVAC. Sizes available include: 2,215 Sq. Ft. on the 2nd floor, 2138 sq. ft. on the 3rd floor, 1,130 Sq. Ft. on the 3rd floor and 2,873 Sq. Ft. on the lower level. Available immediately. Operating costs are \$14.79 inclusive of property tax, management, common area maintenance and utilities. Ideal for specialty retail, office, and creative spaces. Current Tenant incentive is one month of free net rent per year of the term signed!

#### Exterior

Construction Brick/Masonry