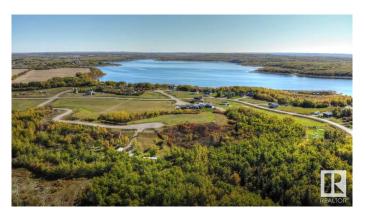

## \$69,900

0 Bedroom, 0.00 Bathroom, Rural on 0.52 Acres

Sante Estates, Rural St. Paul County, AB

FULL FILL YOURSELF AT EXTRAVAGANT LAC SANTE! - Sante Estates is a pristine subdivision with beach access for all property owners, generously offering a special family getaway for all seasons. A variety of lots are available such as full and partially treed lots, many with scenic rolling hills ideal for a walk-out basement, and gorgeous lake front lots with sandy beaches. Endless activities are abundant, with 10 golf courses within a few minutes drive, and 80' deep, clear, spring-fed waters perfect for all water sports, scuba diving, and a possible marina in the future. With hard-surfaced roads and a short drive to all amenities, this impressive subdivision has been designed to enjoy all aspects of country living while still ensuring a steady growth of monetary value. Not for RV use, Restrictive Covenant registered on title. VENDOR FINANCING AVAILABLE.