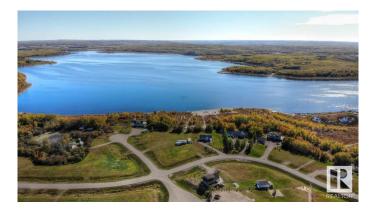

## \$69,900

0 Bedroom, 0.00 Bathroom, Rural on 0.52 Acres

Sante Estates, Rural St. Paul County, AB

FULL FILL YOURSELF AT EXTRAVAGANT LAC SANTE! - Sante Estates is a pristine subdivision with beach access for all property owners, generously offering a special family getaway for all seasons. A variety of lots are available such as full and partially treed lots, many with scenic rolling hills ideal for a walk-out basement, and gorgeous lake front lots with sandy beaches. Endless activities are abundant, with 10 golf courses within a few minutes drive, and 80' deep, clear, spring-fed waters perfect for all water sports, scuba diving, and a possible marina in the future. With hard-surfaced roads and a short drive to all amenities, this impressive subdivision has been designed to enjoy all aspects of country living while still ensuring a steady growth of monetary value. Not for RV use, Restrictive Covenant registered on title. VENDOR FINANCING AVAILABLE.