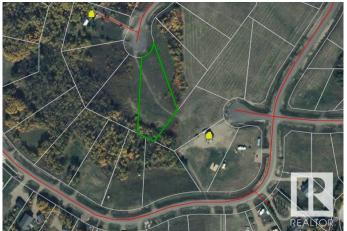

## **Essential Information**

MLS® # E4108331

Price \$109,900

Bathrooms 0.00

Acres 1.06

Type Rural

Sub-Type Vacant Lot/Land

Status Active

## **Community Information**

Address 818 56316 Rr 113

Area Rural St. Paul County

Subdivision Sante Estates

City Rural St. Paul County

County ALBERTA

Province AB

Postal Code T0B 4K0