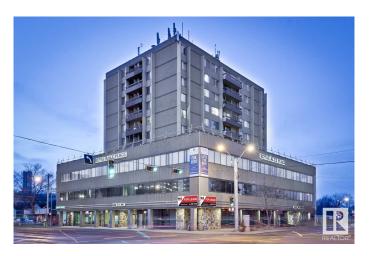

# **\$0 - 10106 111 Av Nw, Edmonton**

MLS® #E4146980

#### \$0

Bedroom, Bathroom, 1,529 sqft Retail on 0.00 Acres

Spruce Avenue, Edmonton, AB

1,529 and 1,622 sq.ft.± available for Lease. TI allowance available. Adjacent to Royal Alexandra Hospital & minutes away from Kingsway/Royal Alex LRT Station. Exposure to 31,200 vehicles per day on 111 Avenue and 101 Street (2022 City of Edmonton). Less than 10 minutes to downtown Edmonton.

Built in 1969

### **Essential Information**

MLS® # E4146980

Square Footage 1,529

Acres 0.00

Year Built 1969

Type Retail

## **Community Information**

Address 10106 111 Av Nw

Area Edmonton

Subdivision Spruce Avenue

City Edmonton

Province AB

Postal Code T5G 0B3

**Exterior** 

Construction Concrete Block