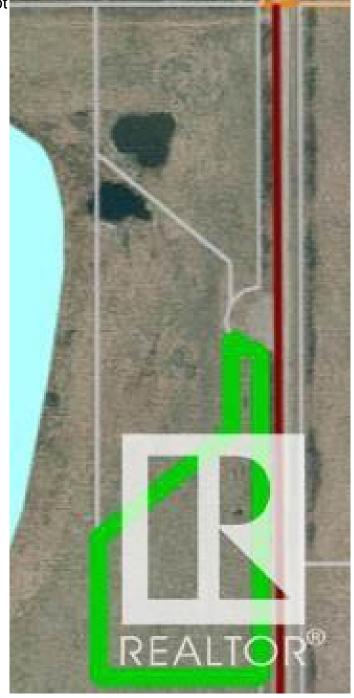

### \$42,900

0 Bedroom, 0.00 Bathroom, Rural on 2.99 Acres

None, Rural Bonnyville M.D., AB

The first step to country living only half a mile South of Bonnyville! 2.99 acres conveniently located just south of the Neighbourhood Inn. Overlooking the balance of the quarter section to the west for all those great sunsets! Easy access to power and gas! Ready for your new home or existing mobile. Get the space you want at a price you can afford!

## **Community Information**

Address 1 61030 Rge Rd 461 Area Rural Bonnyville M.D.

Subdivision None

City Rural Bonnyville M.D.

County ALBERTA

Province AB

Postal Code T0A 1E0