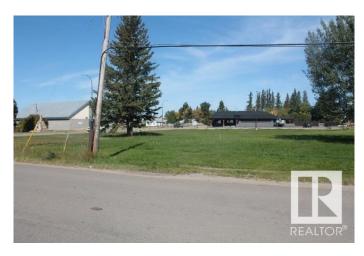

#### \$275,000

0 Bedroom, 0.00 Bathroom, Land Commercial on 0.00 Acres

Elk Point, Elk Point, AB

LOCATION, LOCATION, LOCATION!!! PRIME HIGHWAY COMMERCIAL PROPERTY IN ELK POINT. This is the number one location for a highway business in Elk Point. The property is located at the intersection of a primary entrance to the industrial subdivision, the main entrance to downtown and highway 41. There is over 200 ft of highway frontage as well as over 200 ft of frontage off 50th avenue, giving you many options for smooth traffic flow through your business. If you are thinking of starting a service station, franchise or any other highway service you will be hard pressed to find a better location. The property has been cleared and is ready for you to start your business.