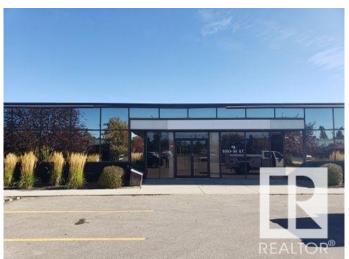

### \$0

Bedroom, Bathroom, 10,032 sqft Office on 0.00 Acres

Eastgate Business Park, Edmonton, AB

Unique opportunity to lease space within the Parkwood Office Centre, a professional office complex comprised of three single story buildings! Flexible suite sizes ranging from as small as 761 sf up to 11,371 sf. Abundance of surface parking (over 150 stalls) available at no charge. Net rental rates ranging from \$10/sf depending on opportunity.

### **Essential Information**

MLS® # E4218121 Square Footage 10,032 Acres 0.00

Year Built 1978 Type Office

## **Community Information**

Address # #1 9353 50 St Nw

Area Edmonton

Subdivision Eastgate Business Park

City Edmonton

Province AB

Postal Code T6B 2L5