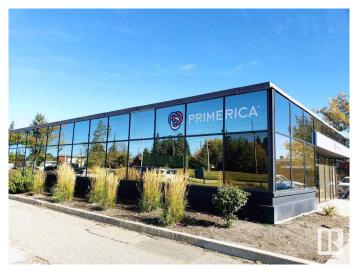

### \$0

Bedroom, Bathroom, 10,032 sqft Office on 0.00 Acres

Eastgate Business Park, Edmonton, AB

Unique opportunity to lease space within the Parkwood Office Centre, a professional office complex comprised of three single story buildings! Flexible suite sizes ranging from as small as 761 sf up to 11,371 sf. Abundance of surface parking (over 150 stalls) available at no charge. Net rental rates ranging from \$10/sf depending on opportunity.

### **Essential Information**

MLS® # E4218121 Square Footage 10,032 Acres 0.00

Year Built 1978 Type Office

## **Community Information**

Address # #1 9353 50 St Nw

Area Edmonton

Subdivision Eastgate Business Park

City Edmonton

Province AB

Postal Code T6B 2L5