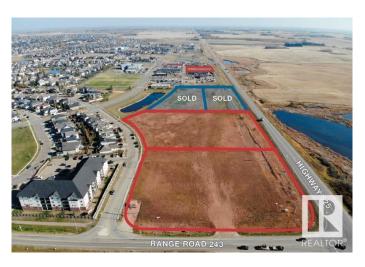

## \$3,164,000

0 Bedroom, 0.00 Bathroom, Land Commercial on 0.00 Acres

Montrose Business Centre, Beaumont, AB

DIRECT EXPOSURE TO HIGHWAY 625
TRAFFIC! Rare opportunity to purchase a 4.52
acre Commercial zoned parcel in the rapidly
growing municipality of Beaumont. Located in
South Beaumont on 29 Avenue between Esso
and Fountain Tire with direct exposure to the
highway. Commercial District (C) zoning
allows for a wide range of potential uses
including retail & service, office, restaurant/
cafe and much more. Municipal services
brought to property line. Ready for immediate
development.

# **Community Information**

Address 6415 Montrose Boulevard

Area Beaumont

Subdivision Montrose Business Centre

City Beaumont County ALBERTA

Province AB

Postal Code T4X 0H5