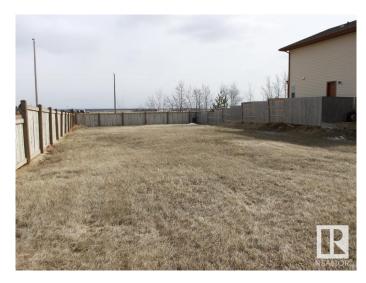

## \$75,750

0 Bedroom, 0.00 Bathroom, Single Family on 0.00 Acres

Tofield, Tofield, AB

Super location! Corner lot at entrance to Beaverhill View Crescent subdivision on the north edge of the growing Town of Tofield. 53 ft wide lot will accommodate a great number of house plans. New houses surround. Build a Two Storey and you'll have a nice view of the countryside and Beaverhill Lake. The Town of Tofield offers a RESIDENTIAL TAX INCENTIVE for new construction (75/50/25). Fenced on two sides. Just a short walk to both of Tofield's schools and a few blocks from the Tofield Health Centre. Lot measures 53 feet by 131 feet. Welcome to Tofield -- Welcome home!

### **Exterior**

Exterior Features Corner Lot, No Back Lane, Schools

Lot Description 53 ft x 131 ft