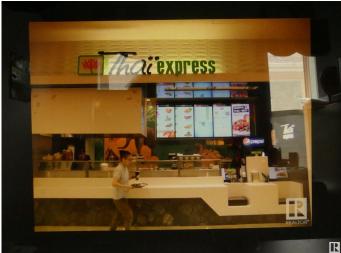

#### \$398,800

Bedroom, Bathroom, Business on 0.00 Acres

Summerlea, Edmonton, AB

Excellent Fast food Franchise in very busy shopping center in WEM. 10 year lease with 5 year option. About 5 years left on existing lease.