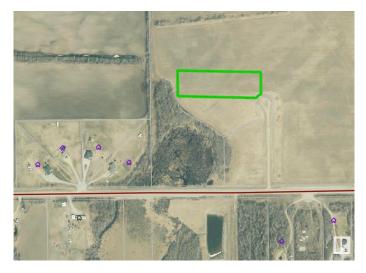

#### \$79,900

0 Bedroom, 0.00 Bathroom, Rural on 3.01 Acres

None, Rural Bonnyville M.D., AB

On your mark, get set....dig! A perfect 3 acres and a great building site centrally located just a few minutes from Grand Centre golf course. Power is on site, trees cleared and approach is in. GST may be applicable.

### **Community Information**

| Address     | 41512 Township Road 624 |
|-------------|-------------------------|
| Area        | Rural Bonnyville M.D.   |
| Subdivision | None                    |
| City        | Rural Bonnyville M.D.   |
| County      | ALBERTA                 |
| Province    | AB                      |
| Postal Code | T9M 1P1                 |