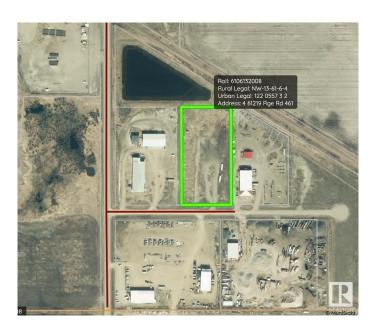

### \$399,900

0 Bedroom, 0.00 Bathroom, Land Commercial on 0.00 Acres

None, Rural Bonnyville M.D., AB

Attention Investors and expanding Business Owners! This 5 acre Industrial zoned parcel is located between Hwy 28 and Hwy 660 - a fantastic location to build your new shop on the outskirts of town yet in the MD of Bonnyville, centrally located in the heart of the oil patch!

## **Community Information**

Address 4 61219 Range Road 461

Area Rural Bonnyville M.D.

Subdivision None

City Rural Bonnyville M.D.

County ALBERTA

Province AB

Postal Code T9N 2J6