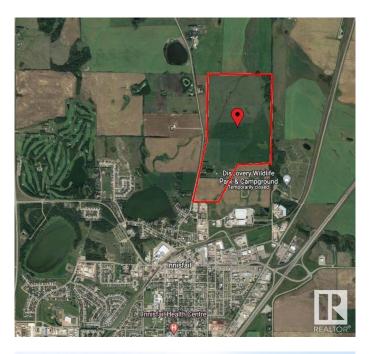

## \$7,800,000

0 Bedroom, 0.00 Bathroom, Land Commercial on 0.00 Acres

North Industrial, Innisfail, AB

270 Acres of PRIME Industrial Development Land on the Leading Edge of Innisfail's NASP. This Unique Property is an Excellent Investment and Development Opportunity. With allocation for Industrial purposes and directly connected to North Innisfail and all Municipal Service Connections, it's an ideal parcel. While the land is currently serving Agricultural & Cattle needs, it is Zoned RD (Reserved for Future Development) within Innisfailâ€<sup>™</sup>s current NASP and is an Integral Main Component to the Expansion in the town of Innisfail. It's a very Rare Investment Opportunity in a Community Poised for Expansive Growth! This land can be sold in 2 separate parcels comprised of the South - 110 Acre Parcel at \$3,300,000 & the North - 160 Acre Parcel at \$4,500,000.

## **Community Information**

Address 6360 C & E Trail

| Area        | Innisfail        |
|-------------|------------------|
| Subdivision | North Industrial |
| City        | Innisfail        |
| County      | ALBERTA          |
| Province    | AB               |
| Postal Code | T4G 0G9          |