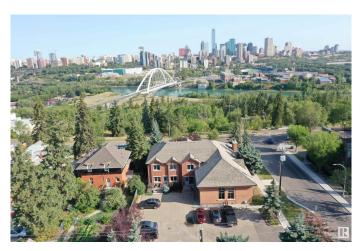

# \$3,100,000

Bedroom, Bathroom, 10,450 sqft Office on 0.00 Acres

Strathcona, Edmonton, AB

RECEIVERSHIP SALE Opportunity to purchase a marquee 1.5 story professional building located directly in Saskatchewan Drive/ Stunning views of both the River Valley and Downtown skyline. 10,450 SF building with developed sub-grade space; currently with two tenants in place (Muse Realty until Feb 2027 and Fawkes Coffee and Donuts month to month). Potential high density tower redevelopment site. 18 on site and paved surface parking stalls. Geothermal heating system.