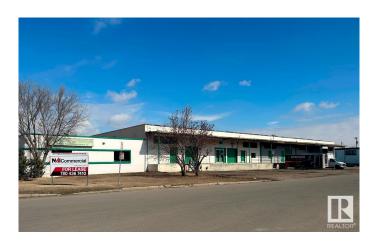

## \$0

Bedroom, Bathroom, 13,035 sqft Industrial on 0.00 Acres

Prince Rupert, Edmonton, AB

Flex space available in the Prince Rupert neighbourhood of Edmonton. BE zoning which allows for a wide range of uses. Mix of showroom and dock loading warehouse options. Economical lease rates. Fronting 120 Street with excellent access to Kingsway Avenue and 111 Avenue, minutes from the downtown core and trendy 124 Street area.

Built in 1952

## **Exterior**

Construction Mixed