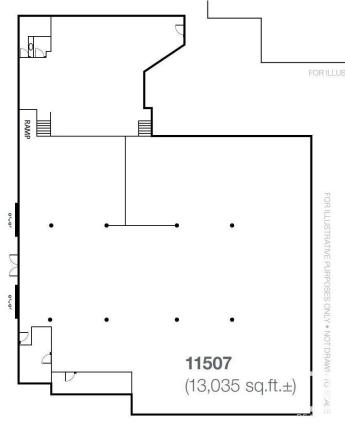

## \$0

Bedroom, Bathroom, 13,035 sqft Industrial on 0.00 Acres

Prince Rupert, Edmonton, AB

Flex space available in the Prince Rupert neighbourhood of Edmonton. BE zoning which allows for a wide range of uses. Mix of showroom and dock loading warehouse options. Economical lease rates. Fronting 120 Street with excellent access to Kingsway Avenue and 111 Avenue, minutes from the downtown core and trendy 124 Street area.

## **Essential Information**

MLS® # E4332020

Square Footage 13,035

Acres 0.00 Year Built 1952

Type Industrial