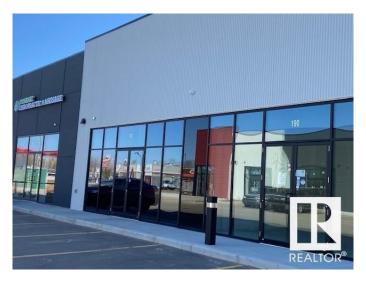

### \$479,800

Bedroom, Bathroom, 1,232 sqft Retail on 0.00 Acres

Mistatim Industrial, Edmonton, AB

Prime Commercial Retail Space approx. 1232 Sq. Ft. for Sale or Lease in the Shoppes at NW Crossing! Great location serving both Edmonton & St. Albert in a high traffic area located just off St. Albert Trail and 137 Ave! Easy access to Anthony Henday Dr. and Yellowhead Trail! Great opportunity to get your business established in a prime newly developed area! Nice open bright space with high ceilings! The zoning (CB2) accommodates a variety of usages & businesses! Listed below tax assessed value!

### **Essential Information**

MLS® # E4332798 Price \$479,800

Square Footage 1,232
Acres 0.00
Year Built 2019
Type Retail

## **Community Information**

Address 190 Mistatim Rd Nw

Area Edmonton

Subdivision Mistatim Industrial

City Edmonton

Province AB

Postal Code T6V 0M8