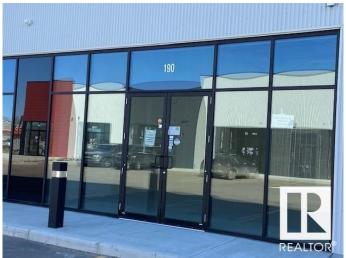

### \$479,800

Bedroom, Bathroom, 1,232 sqft Retail on 0.00 Acres

Mistatim Industrial, Edmonton, AB

Prime Commercial Retail Space approx. 1232 Sq. Ft. for Sale or Lease in the Shoppes at NW Crossing! Great location serving both Edmonton & St. Albert in a high traffic area located just off St. Albert Trail and 137 Ave! Easy access to Anthony Henday Dr. and Yellowhead Trail! Great opportunity to get your business established in a prime newly developed area! Nice open bright space with high ceilings! The zoning (CB2) accommodates a variety of usages & businesses! Listed below tax assessed value!

## **Community Information**

Address 190 Mistatim Rd Nw

Area Edmonton

Subdivision Mistatim Industrial

City Edmonton

Province AB

Postal Code T6V 0M8