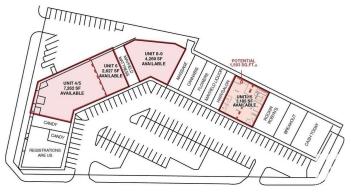

#### \$0

Bedroom, Bathroom, 4,269 sqft Retail on 0.00 Acres

West Sheffield Industrial, Edmonton, AB

High exposure retail space available on Mayfield Road. Variety of options from 1,180 sq. ft. $\hat{A}$ ± and up. Over five rows of common parking. Overhead loading available in some units. Small turnkey units available. Large open showroom areas ready for your finishing touches. Over 60,000 vehicles per day are in the trading area of 170 Street and Mayfield Road.