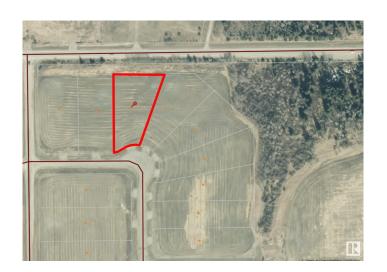

## \$79,900

0 Bedroom, 0.00 Bathroom, Rural on 1.49 Acres

Morris Estates, Rural Bonnyville M.D., AB

Country living just minutes from Cold Lake. Ideal building location on nearly 1.5 acres in Phase 1 of Morris Estates - A new country subdivision just outside Cold Lake city limits! Subdivision has paved roads, street lighting, and underground services. This area is the next up and coming country neighbourhood - whether you're looking to build your dream home, or as a builder to help build up this amazing neighbourhood - this is the place for you!

# **Community Information**

Address 105 62529 Range Rd 420a

Area Rural Bonnyville M.D.

Subdivision Morris Estates

City Rural Bonnyville M.D.

County ALBERTA

Province AB

Postal Code T9M 1P3