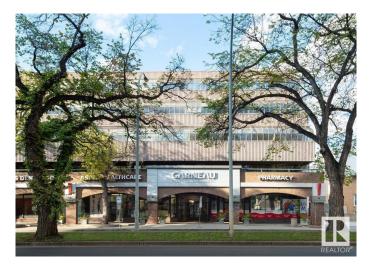

# \$430,000 - 430 11044 82 Avenue, Edmonton

MLS® #E4344261

#### \$430,000

0 Bedroom, 0.00 Bathroom, Office on 0.00 Acres

Garneau, Edmonton, AB

The Garneau Professional Centre is located on Whyte Ave within walking distance to the U of A. This building has recently been converted into condos, meaning these units have never been for sale individually until now. Excellent opportunity for owner/user groups. Instead of paying rent, build equity and put your money back into your pocket. Ideal for medical and professional users. Building Features include underground parking, ample visitor parking, signage opportunities facing Whyte Avenue traffic, elevators and over \$1M in common area renovations. There are several size options available from 732 Sq. Ft. up to 8,353 Sq. Ft. with a healthy mix of developed medical and office space as well as some raw units ready for your customization.

Built in 1981

### Exterior

| Exterior     | Brick |
|--------------|-------|
| Construction | Brick |