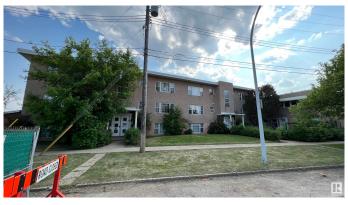

### \$1,800,000

Bedroom, Bathroom, 10,812 sqft Multi-Family Commercial on 0.00 Acres

Boyle Street, Edmonton, AB

Assumable Mortgage @ 5.24% | Creative Financing Considered | A charming 13-unit apartment building situated in the heart of Alberta. Nestled on an 8616 sqft lot, this character property built in 1952 offers a captivating view of the river valley. Boasting a mix of renovated units, serviced with high-efficiency features including lighting, furnace, water tank, showerheads and faucets, the property provides a blend of comfort and style. A mere 2.7km from MacEwan University, it caters to a vibrant student population. The property includes a convenient credit card-operated laundry room. Remarkably low maintenance thanks to significant improvements, the building's market potential is further enhanced by currently charged rents that are below market rates. A rare find that perfectly marries vintage charm with modern living. All proposals are welcome. \*Please do not approach tenants\*

#### **Essential Information**

MLS® # E4346590 Price \$1,800,000

Square Footage 10,812
Acres 0.00
Year Built 1952

Type Multi-Family Commercial