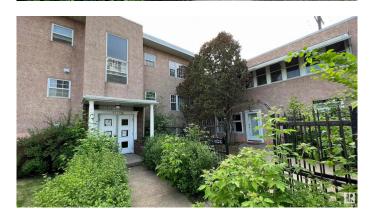

### \$1,800,000

Bedroom, Bathroom, 10,812 sqft Multi-Family Commercial on 0.00 Acres

Boyle Street, Edmonton, AB

Assumable Mortgage @ 5.24% | Creative Financing Considered | A charming 13-unit apartment building situated in the heart of Alberta. Nestled on an 8616 sqft lot, this character property built in 1952 offers a captivating view of the river valley. Boasting a mix of renovated units, serviced with high-efficiency features including lighting, furnace, water tank, showerheads and faucets, the property provides a blend of comfort and style. A mere 2.7km from MacEwan University, it caters to a vibrant student population. The property includes a convenient credit card-operated laundry room. Remarkably low maintenance thanks to significant improvements, the building's market potential is further enhanced by currently charged rents that are below market rates. A rare find that perfectly marries vintage charm with modern living. All proposals are welcome. \*Please do not approach tenants\*