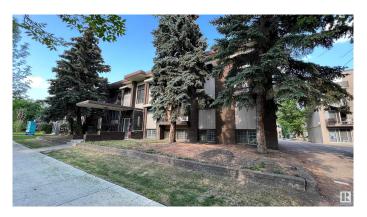

## \$2,850,000

Bedroom, Bathroom, 16,652 sqft Multi-Family Commercial on 0.00 Acres

Central Mcdougall, Edmonton, AB

Assumable Mortgage 2.35% | Creative financing will be considered | Exciting investment opportunity in downtown Edmonton! This commercial multi-family apartment is perfect for both entry-level and seasoned investors. With 16 one-bedroom units. 3 two-bedroom units. and 5 bachelor units, this property offers a diverse range of living options. Fully occupied with no vacancy, it guarantees immediate cash flow and boasts a high cap rate. Zoned as R8A, it offers flexibility for expansion and development. Built in 1963 on a 15,000+/- sq.ft. RA8-zoned lot, it provides ample parking. Close to Rogers Arena, Grant MacEwan, Royal Alex Hospital, Kingsway Mall, and downtown. Access to LRT. Upgrades include a 2010 SBS Membrane Roof, energy-efficient systems, and eco-conscious fittings. Low and varied rental rates allow for potential increase. All proposals are welcome. \*Please do not approach tenants\*

Built in 1963