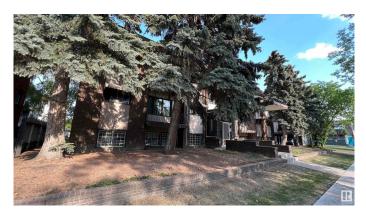

## \$2,850,000

Bedroom, Bathroom, 16,652 sqft Multi-Family Commercial on 0.00 Acres

Central Mcdougall, Edmonton, AB

Assumable Mortgage 2.35% | Creative financing will be considered | Exciting investment opportunity in downtown Edmonton! This commercial multi-family apartment is perfect for both entry-level and seasoned investors. With 16 one-bedroom units. 3 two-bedroom units. and 5 bachelor units, this property offers a diverse range of living options. Fully occupied with no vacancy, it guarantees immediate cash flow and boasts a high cap rate. Zoned as R8A, it offers flexibility for expansion and development. Built in 1963 on a 15,000+/- sq.ft. RA8-zoned lot, it provides ample parking. Close to Rogers Arena, Grant MacEwan, Royal Alex Hospital, Kingsway Mall, and downtown. Access to LRT. Upgrades include a 2010 SBS Membrane Roof, energy-efficient systems, and eco-conscious fittings. Low and varied rental rates allow for potential increase. All proposals are welcome. \*Please do not approach tenants\*

Built in 1963