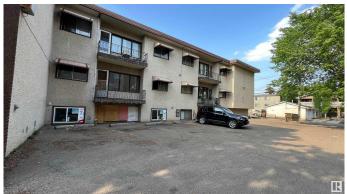

## \$2,850,000

Bedroom, Bathroom, 16,652 sqft Multi-Family Commercial on 0.00 Acres

Central Mcdougall, Edmonton, AB

Assumable Mortgage 2.35% | Creative financing will be considered | Exciting investment opportunity in downtown Edmonton! This commercial multi-family apartment is perfect for both entry-level and seasoned investors. With 16 one-bedroom units. 3 two-bedroom units. and 5 bachelor units, this property offers a diverse range of living options. Fully occupied with no vacancy, it guarantees immediate cash flow and boasts a high cap rate. Zoned as R8A, it offers flexibility for expansion and development. Built in 1963 on a 15,000+/- sq.ft. RA8-zoned lot, it provides ample parking. Close to Rogers Arena, Grant MacEwan, Royal Alex Hospital, Kingsway Mall, and downtown. Access to LRT. Upgrades include a 2010 SBS Membrane Roof, energy-efficient systems, and eco-conscious fittings. Low and varied rental rates allow for potential increase. All proposals are welcome. \*Please do not approach tenants\*

## Amenities

Parking Spaces 22