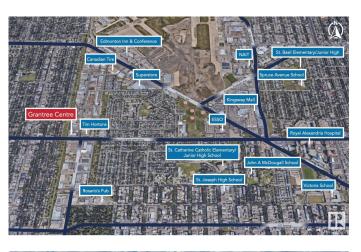

#### \$0

Bedroom, Bathroom, 4,397 sqft Retail on 0.00 Acres

Prince Rupert, Edmonton, AB

Incredible central location and almost 4400 sq feet! Located along buy 111 th Ave with over 26000 vehicles per day. An abundance of parking for tenants and customers with easy access across from 111 Ave and a short drive to Yellowhead trail and downtown Edmonton. Open concept space that is ideal for medical, professional, and retail. Built out currently as a pet grooming business. Op costs include gas and water