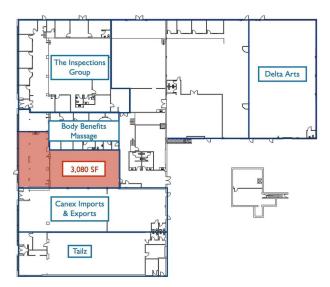

#### \$0

Bedroom, Bathroom, 4,397 sqft Retail on 0.00 Acres

Prince Rupert, Edmonton, AB

Incredible central location and almost 4400 sq feet! Located along buy 111 th Ave with over 26000 vehicles per day. An abundance of parking for tenants and customers with easy access across from 111 Ave and a short drive to Yellowhead trail and downtown Edmonton. Open concept space that is ideal for medical, professional, and retail. Built out currently as a pet grooming business. Op costs include gas and water