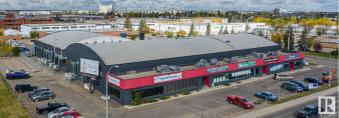

#### \$0

Bedroom, Bathroom, 4,397 sqft Retail on 0.00 Acres

Prince Rupert, Edmonton, AB

Incredible central location and almost 4400 sq feet! Located along buy 111 th Ave with over 26000 vehicles per day. An abundance of parking for tenants and customers with easy access across from 111 Ave and a short drive to Yellowhead trail and downtown Edmonton. Open concept space that is ideal for medical, professional, and retail. Built out currently as a pet grooming business. Op costs include gas and water