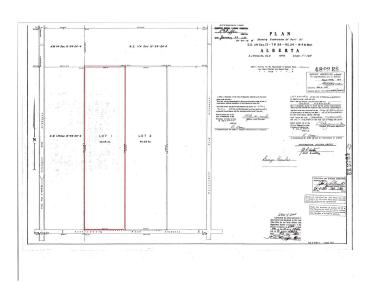

## \$3,123,900

Bedroom, Bathroom, 1,700 sqft Industrial on 0.00 Acres

Edmonton Energy And Technology Park, Edmonton, AB

40 acres of prime development lands Located in the Edmonton Energy and Technology Park, (EETP). As per the ETTP Area Structure Plan the future use for the land will be Medium Industrial. Direct access from 195 avenue(Valour Ave) with connection to Anthony Henday and the Manning Freeway. The property has a house of approximately 1700 sq ft and storage buildings which are being rented. The land is being farmed. Annual income of approximately \$20,000 per annual. Excellent investment opportunity for future development.

# **Community Information**

Address 4150 195 Avenue Nw

Area Edmonton

Subdivision Edmonton Energy And Technology Park

City Edmonton

Province AB

Postal Code T5Y 6N4

**Exterior** 