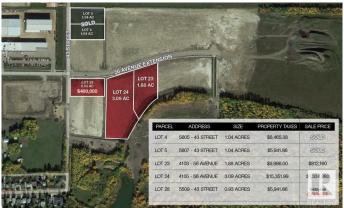

# \$400,000 - 5509 43 Street, Leduc

MLS® #E4354693

#### \$400.000

0 Bedroom, 0.00 Bathroom, Land Commercial on 0.00 Acres

Leduc Industrial Park, Leduc, AB

NAI Commercial Real Estate, have been retained by the developer on an exclusive basis to arrange the sale for "develop ready― CBO and IL Zoned lots ranging from 0.93 Acres up to 4.97 Acres (contiguous). The parcels are strategically located in Leduc, Alberta (the "Property―). The professionally subdivided lots available are 4, 5, 23, 24 & 28. Flexible Zoning: Lots are designated IL - Light Industrial zoning & Commercial Business Orientated CBO. Lower Cost to Entry: Parcels competitively priced compared to Edmonton and other similar parcels in the Nisku/Leduc area. Attractive Property Taxes: Leduc offers a Lower Mill Rate in comparison to the city of Edmonton 22.22 vs 11.91. Build to Suit Opportunities: Developer will Turn Key custom building package. Strategic Transportation Corridor: Convenient access to the 65 Avenue Expansion, QEII HWY, Airport Road and the Nisku/Leduc Spine Road

## **Community Information**

Address 5509 43 Street

Area Leduc

Subdivision Leduc Industrial Park

City Leduc

County ALBERTA

Province AB

Postal Code T9E 0G8

### **Additional Information**

Date Listed August 17th, 2023

Days on Market 691

Zoning Zone 81

DATA IS DEEMED RELIABLE BUT IS NOT GUARANTEED ACCURATE BY THE REALTORS® ASSOCIATION OF EDMONTON. COPYRIGHT 2025 BY THE REALTORS® ASSOCIATION OF EDMONTON. ALL RIGHTS RESERVED. Trademarks are owned or controlled by the Canadian Real Estate Association (CREA) and identify real estate professionals who are members of CREA (REALTOR®, REALTORS®) and/or the quality of services they provide (MLS®, Multiple Listing Service®)