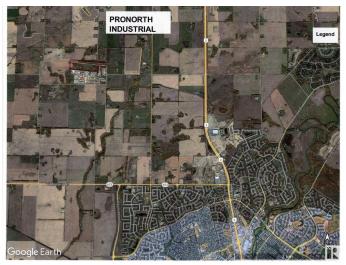

## \$6,825,000

0 Bedroom, 0.00 Bathroom, Land Commercial on 0.00 Acres

Pro North Industrial Park, Rural Sturgeon County, AB

An extension to the existing PRO-NORTH Industrial Park. This 78.30 acre parcel is an excellent opportunity for future subdivision of Medium Industrial lots and or subdivide to an owner-user for larger lots. The parcel has been approved by Sturgeon County for subdivision. it is currently zoned as Medium Industrial un-serviced. There are options for services to each of the subdivide lots. Access is direct via TWP Rd 544 to Highway 2 and Range Road 260 to Highway 37 and Villeneuve Rd Hwy 633. Only 10 minutes from north St. Albert on paved roads, 3 K north of Costco and 4 K west. Go to realtor's website for further inforamtion.