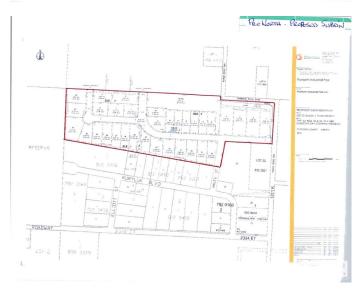

## \$6,825,000

0 Bedroom, 0.00 Bathroom, Land Commercial on 0.00 Acres

Pro North Industrial Park, Rural Sturgeon County, AB

An extension to the existing PRO-NORTH Industrial Park. This 78.30 acre parcel is an excellent opportunity for future subdivision of Medium Industrial lots and or subdivide to an owner-user for larger lots. The parcel has been approved by Sturgeon County for subdivision. it is currently zoned as Medium Industrial un-serviced. There are options for services to each of the subdivide lots. Access is direct via TWP Rd 544 to Highway 2 and Range Road 260 to Highway 37 and Villeneuve Rd Hwy 633. Only 10 minutes from north St. Albert on paved roads, 3 K north of Costco and 4 K west. Go to realtor's website for further inforamtion.