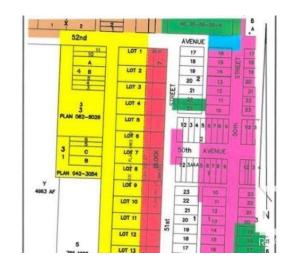

#### \$48,800

0 Bedroom, 0.00 Bathroom, Land Commercial on 0.00 Acres

Clyde, Clyde, AB

READY FOR YOUR INDUSTRIAL / COMMERCIAL building to be constructed. Industrial park with 0.5 acre lots in the Village of Clyde, only 50 minutes drive north of Edmonton, 35 minutes from St. Albert. Keep your operating expenses low by being in this dynamic little community instead of Edmonton. Newer Kindergarten to grade 9 school. GST is applicable and will be added. Lot size is approximately 86' X 254' (26.13m X 77.31m). Cleanliness covenant, water and sewer at backside, on trucking route - 52 ave, located

#### **Essential Information**

10 minutes from Westlock.

MLS® # E4359800

Price \$48,800

Bathrooms 0.00 Acres 0.00

Type Land Commercial

Status Active

## **Community Information**

Address 4724 53 Street

Area Clyde
Subdivision Clyde
City Clyde

County ALBERTA

Province AB

Postal Code T0G 0P0