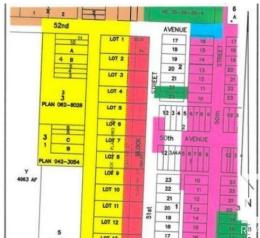

### \$48,800

0 Bedroom, 0.00 Bathroom, Land Commercial on 0.00 Acres

Clyde, Clyde, AB

READY FOR YOUR INDUSTRIAL / COMMERCIAL building to be constructed. Industrial park with 0.5 acre lots in the Village of Clyde, only 50 minutes drive north of Edmonton, 35 minutes from St. Albert. Keep your operating expenses low by being in this dynamic little community instead of Edmonton. Newer Kindergarten to grade 9 school. GST is applicable and will be extra. Lot size is approximately 86' X 254' (26.13m X 77.31m). Cleanliness covenant, water and sewer at backside, on trucking route - 52 ave, located 10 minutes from Westlock.