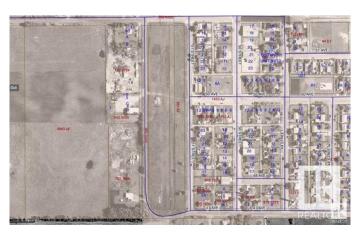

### \$48,800

0 Bedroom, 0.00 Bathroom, Land Commercial on 0.00 Acres

Clyde, Clyde, AB

READY FOR YOUR INDUSTRIAL / COMMERCIAL building to be constructed. Industrial park with 0.5 acre lots in the Village of Clyde, only 50 minutes drive north of Edmonton, 35 minutes from St. Albert. Keep your operating expenses low by being in this dynamic little community instead of Edmonton. Newer Kindergarten to grade 9 school. GST is applicable and will be extra. Lot size is approximately 86' X 254' (26.13m X 77.31m). Cleanliness covenant, water and sewer at backside, on trucking route - 52 ave, located 10 minutes from Westlock.