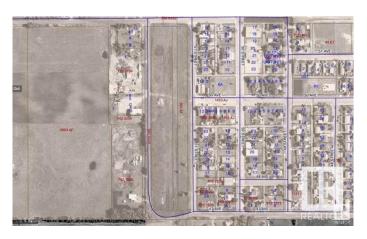

#### \$48,800

0 Bedroom, 0.00 Bathroom, Land Commercial on 0.00 Acres

Clyde, Clyde, AB

READY FOR YOUR INDUSTRIAL / COMMERCIAL building to be constructed. Industrial park with 0.5 acre lots in the Village of Clyde, only 50 minutes drive north of Edmonton, 35 minutes from St. Albert. Keep your operating expenses low by being in this dynamic little community instead of Edmonton. Newer Kindergarten to grade 9 school. GST is applicable and will be added. Lot size is approximately 86' X 254' (26.13m X 77.31m). Cleanliness covenant, water and sewer at backside, on trucking route - 52 ave, located 10 minutes from Westlock.

### **Community Information**

Address 4712 53 Street

Area Clyde
Subdivision Clyde
City Clyde

County ALBERTA

Province AB

Postal Code T0G 0P0