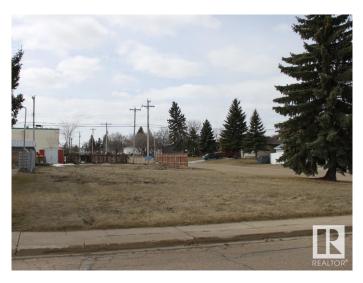

### \$45,000

0 Bedroom, 0.00 Bathroom, Single Family on 0.00 Acres

Tofield, Tofield, AB

Corner lot in great location near schools, arena and curling club in Tofield, 30 minutes east of Edmonton and Sherwood Park and 45 minutes from the Edmonton International Airport (YEG). Build your dream home on this 50 ft x 140 ft lot. The Town of Tofield offers a RESIDENTIAL TAX INCENTIVE for new construction (75/50/25). Just around the corner from the Rodeo and sports grounds and only a few blocks from Main Street Tofield which features a library, medical clinic, pharmacies and many other businesses. Not far from the Tofield Health Centre. Tofield is on the Edmonton waterline. Welcome home!

## Exterior

Exterior Features Back Lane, Corner Lot, Flat Site, Playground Nearby, Schools