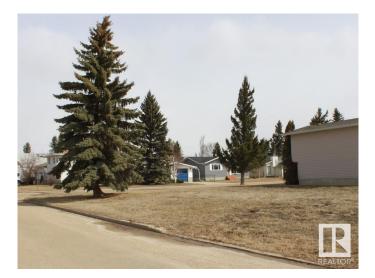

### \$45,000

0 Bedroom, 0.00 Bathroom, Single Family on 0.00 Acres

Tofield, Tofield, AB

Corner lot in great location near schools, arena and curling club in Tofield, 30 minutes east of Edmonton and Sherwood Park and 45 minutes from the Edmonton International Airport (YEG). Build your dream home on this 50 ft x 140 ft lot. The Town of Tofield offers a RESIDENTIAL TAX INCENTIVE for new construction (75/50/25). Just around the corner from the Rodeo and sports grounds and only a few blocks from Main Street Tofield which features a library, medical clinic, pharmacies and many other businesses. Not far from the Tofield Health Centre. Tofield is on the Edmonton waterline. Welcome home!

## Exterior

Exterior Features Back Lane, Corner Lot, Flat Site, Playground Nearby, Schools