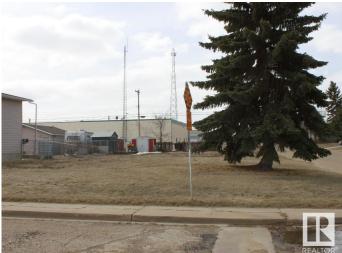

### \$45,000

0 Bedroom, 0.00 Bathroom, Single Family on 0.00 Acres

Tofield, Tofield, AB

Corner lot in great location near schools, arena and curling club in Tofield, 30 minutes east of Edmonton and Sherwood Park and 45 minutes from the Edmonton International Airport (YEG). Build your dream home on this 50 ft x 140 ft lot. The Town of Tofield offers a RESIDENTIAL TAX INCENTIVE for new construction (75/50/25). Just around the corner from the Rodeo and sports grounds and only a few blocks from Main Street Tofield which features a library, medical clinic, pharmacies and many other businesses. Not far from the Tofield Health Centre. Tofield is on the Edmonton waterline. Welcome home!

## Exterior

Exterior Features Back Lane, Corner Lot, Flat Site, Playground Nearby, Schools