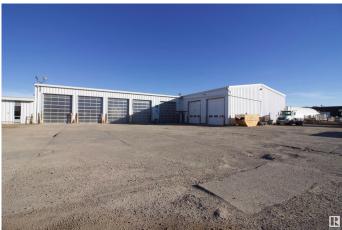

#### \$3,995,000

0 Bedroom, 0.00 Bathroom, Industrial on 0.00 Acres

Mistatim Industrial, Edmonton, AB

Great opportunity to own your own multi-purpose industrial shop. Over 10,00 square feet of mechanic bays, 12000 square feet of heated truck storage and 6300 square feet of administration area. There are 16-16 foot overhead doors, overhead crane, 5 drive through bays 120 ft long. Site size is 2.27 acres and is located in the heart of trucking in NW Edmonton. Seller will also entertain a lease.