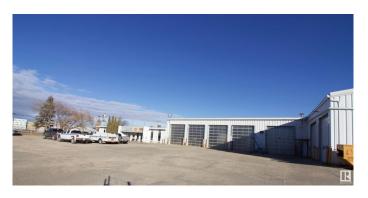

#### \$3,995,000

0 Bedroom, 0.00 Bathroom, Industrial on 0.00 Acres

Mistatim Industrial, Edmonton, AB

Great opportunity to own your own multi-purpose industrial shop. Over 10,00 square feet of mechanic bays, 12000 square feet of heated truck storage and 6300 square feet of administration area. There are 16-16 foot overhead doors, overhead crane, 5 drive through bays 120 ft long. Site size is 2.27 acres and is located in the heart of trucking in NW Edmonton. Seller will also entertain a lease.