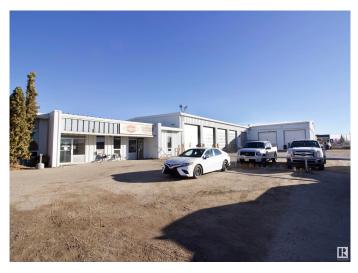

#### \$3,995,000

0 Bedroom, 0.00 Bathroom, Industrial on 0.00 Acres

Mistatim Industrial, Edmonton, AB

Great opportunity to own your own multi-purpose industrial shop. Over 10,00 square feet of mechanic bays, 12000 square feet of heated truck storage and 6300 square feet of administration area. There are 16-16 foot overhead doors, overhead crane, 5 drive through bays 120 ft long. Site size is 2.27 acres and is located in the heart of trucking in NW Edmonton. Seller will also entertain a lease.