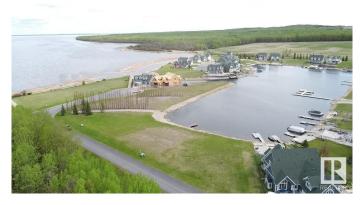

### \$114,900

0 Bedroom, 0.00 Bathroom, Rural on 0.18 Acres

Sunset Harbour, Rural Wetaskiwin County, AB

Welcome to Sunset Harbour! This Condo community is located on the West Tip of Pigeon Lake, with architectural design to meet and exceed your Expectations. Cape Cod Style Marina lifestyle with full access to Pigeon Lake that entertains full year around activities and Sport. Harbour Access and docking system as well as Municipal Water and Sewer, Paved Streets, all services to the Property Line. This lot is a South facing Large Pie shaped lot to enjoy full view of the Harbour. Walk way beside this lot with mature trees, great lot. No Time limit to Build. No RV's.

#### Exterior

Exterior Features Backs Onto Lake, Beach Access, Boating, Cul-De-Sac, Flat Site, Golf Nearby, Lake Access Property, Lake View, Playground Nearby, Waterfront Property, See Remarks