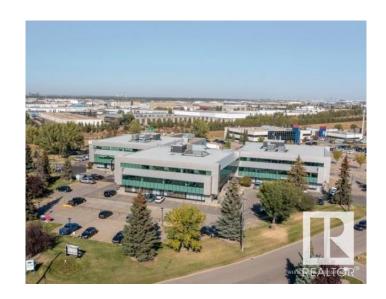

### \$425,250

0 Bedroom, 0.00 Bathroom, Office on 0.00 Acres

Strathcona Industrial Park, Edmonton, AB

Welcome to Whitemud Business Park. This established southside office park has recently underwent a condo conversion so units are now for sale! Sizes range from 1,109 Sq. Ft. up to 6,964 Sq. Ft. The park has a campus-like environment designed to enhance connectivity and collaboration. Great access to Whitemud Drive, QEII, Anthony Henday Drive. This particular unit is 1,701 Sq. Ft. on the main floor and ready for your customization. If you're looking within this size range we have multiple other units within a similar size range that also may be a fit.