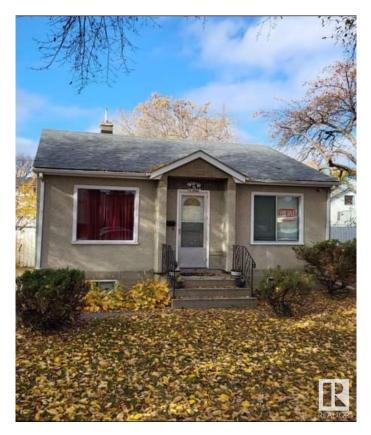

# \$283,000 - 11932 62 Street, Edmonton

MLS® #E4383610

# \$283,000

2 Bedroom, 1.00 Bathroom, 700 sqft Single Family on 0.00 Acres

Montrose (Edmonton), Edmonton, AB

50x120 (565 Sq m) lot in Montrose. Close to schools, playgrounds, Yellowhead Trail. West facing backyard.

Built in 1947

### Exterior

| Exterior          | Other, Stucco                                             |
|-------------------|-----------------------------------------------------------|
| Exterior Features | Back Lane, Fenced, Landscaped, Low Maintenance Landscape, |
|                   | Playground Nearby, Public Swimming Pool, Schools          |
| Roof              | Asphalt Shingles                                          |
| Construction      | Other, Stucco                                             |
| Foundation        | Block                                                     |