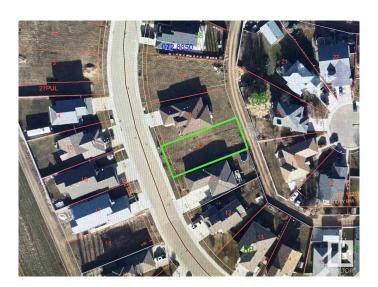

### \$82,000

0 Bedroom, 0.00 Bathroom, Single Family on 0.00 Acres

Wetaskiwin, Wetaskiwin, AB

Build your dream home! Fantastic opportunity to build in one of Wetaskiwin's best subdivisions. Measuring 616.9 square meters facing West and fenced on either side this lot is waiting for you.

## **Community Information**

Address 128 Northbend Drive

Area Wetaskiwin
Subdivision Wetaskiwin
City Wetaskiwin
County ALBERTA

Province AB

Postal Code T9A 3N6