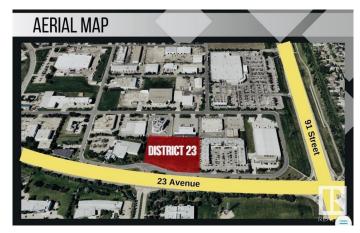

## **Community Information**

| Address     | 9204 23 Avenue     |
|-------------|--------------------|
| Area        | Edmonton           |
| Subdivision | Parsons Industrial |

| City        | Edmonton |
|-------------|----------|
| County      | ALBERTA  |
| Province    | AB       |
| Postal Code | T6N 1H9  |