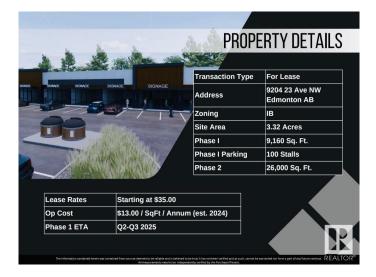

#### **\$0**

0 Bedroom, 0.00 Bathroom, Retail on 0.00 Acres

Parsons Industrial, Edmonton, AB

Welcome to District 23, Anchored by the renowned Starbucks Coffee, Daycare & Pizza this dynamic plaza offers a prime location, ensuring high foot traffic and visibility for businesses. With Starbucks as the cornerstone, District 23 invites a diverse mix of tenants to join this retail haven, catering to various businesses. Currently Phase 1 – only 3 units remaining, 1235 SQFT each plus offering ample space for your business. Embrace the opportunity to be part of this thriving retail landscape, where every storefront contributes to a vibrant tapestry of offerings. COMING Q1/2026

## **Community Information**

| Address     | 9204 23 Avenue     |
|-------------|--------------------|
| Area        | Edmonton           |
| Subdivision | Parsons Industrial |

| City        | Edmonton |
|-------------|----------|
| County      | ALBERTA  |
| Province    | AB       |
| Postal Code | T6N 1H9  |

### **Additional Information**

| Date Listed    | May 3rd, 2024 |
|----------------|---------------|
| Days on Market | 408           |
| Zoning         | Zone 41       |

DATA IS DEEMED RELIABLE BUT IS NOT GUARANTEED ACCURATE BY THE REALTORS® ASSOCIATION OF EDMONTON. COPYRIGHT 2025 BY THE REALTORS® ASSOCIATION OF EDMONTON. ALL RIGHTS RESERVED.Trademarks are owned or controlled by the Canadian Real Estate Association (CREA) and identify real estate professionals who are members of CREA (REALTOR®, REALTORS®) and/or the quality of services they provide (MLS®, Multiple Listing Service®)