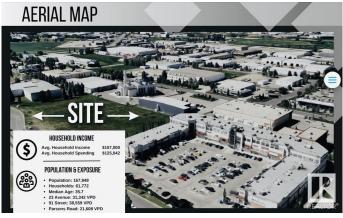

## **Community Information**

| Address     | 9204 23 Avenue     |
|-------------|--------------------|
| Area        | Edmonton           |
| Subdivision | Parsons Industrial |

| City        | Edmonton |
|-------------|----------|
| County      | ALBERTA  |
| Province    | AB       |
| Postal Code | T6N 1H9  |