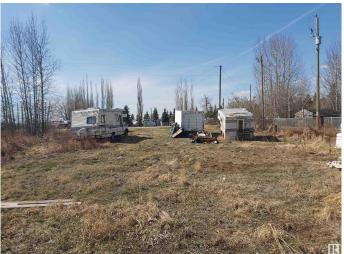

#### \$85,000

0 Bedroom, 0.00 Bathroom, Land Commercial on 0.00 Acres

Alberta Beach, Rural Lac Ste. Anne County, AB

80' X 116' COMMERCIAL LOT IN ALBERTA BEACH LOCATED ACROSS FROM THE MUNICIPAL CAMPGROUND AND CLOSE TO THE AGLIPLEX AND MAIN STREET AMENITIES. 35 MINUTES FROM EDMONTON. ALBERTA BEACH HOST'S YEAR ROUND RECREATIONAL ACTIVITIES, BOATING, FISHING, SNOWMOBILING. MUNIIPAL SEWER AND POWER ARE AT THE LOT LIME. TO BE SOLD AS-IS