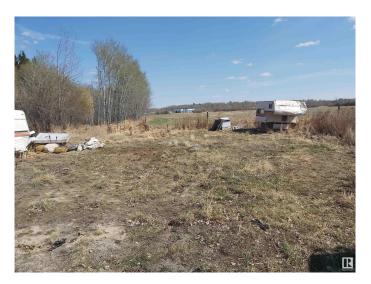

#### \$85,000

0 Bedroom, 0.00 Bathroom, Land Commercial on 0.00 Acres

Alberta Beach, Rural Lac Ste. Anne County, AB

80' X 116' COMMERCIAL LOT IN ALBERTA BEACH LOCATED ACROSS FROM THE MUNICIPAL CAMPGROUND AND CLOSE TO THE AGLIPLEX AND MAIN STREET AMENITIES. 35 MINUTES FROM EDMONTON. ALBERTA BEACH HOST'S YEAR ROUND RECREATIONAL ACTIVITIES, BOATING, FISHING, SNOWMOBILING. MUNIIPAL SEWER AND POWER ARE AT THE LOT LIME. TO BE SOLD AS-IS