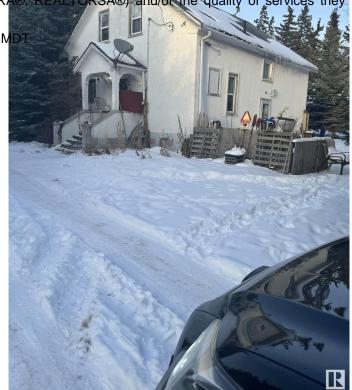

## \$1,899,000

0 Bedroom, 0.00 Bathroom, Rural on 21.18 Acres

None, Rural Leduc County, AB

Five minutes from Edmonton International Airport, 21.18 Acres zoned Country Residential with great exposure of Airport Road. Presently generating \$4700 rental income from various residential units on the property, rented on month to month basis, plus a vacant heated shop (rented in past) also can generate another \$500/month, also a vacant Barn can be rented for horses etc, numerous possibilities of generating more rental income. Property being sold at "As-is" basis, Country residential land use zone allows potential development of this property into 7 separate Estate lots, some of them backing to a natural creek.