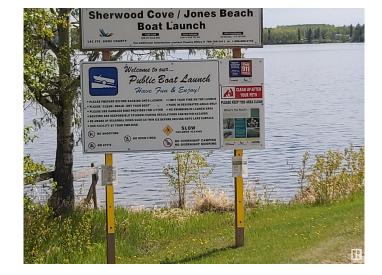

# \$105,900

0 Bedroom, 0.00 Bathroom, Rural on 1.06 Acres

Sherwood Cove, Rural Lac Ste. Anne County, AB

BUILD YOUR DREAM HOME ON THIS 1.06
ACRE LOT OFFERING AN EXCEPTIONAL
VIEW OF THE LAKE. THE PROPERTY IS
LOCATED IN A QUAINT CULDESAC IN
SHERWOOD COVE JUST A STONES
THROW FROM THE BOAT LAUNCH. ENJOY
THE AMENITIES SUCH AS FISHING,
BOATING, GOLFING AND THE
PLAYGROUND NEARBY. THERE IS 200
AMP UNDERGROUND SERVICE ON THE
LOT. NATURAL GAS IS AT THE ROADWAY.
37 MINUTES TO SPRUCE GROVE, 50
MINUTES TO EDMONTON WEST END.