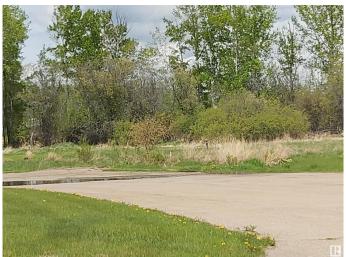

# \$105,900

0 Bedroom, 0.00 Bathroom, Rural on 1.06 Acres

Sherwood Cove, Rural Lac Ste. Anne County, AB

BUILD YOUR DREAM HOME ON THIS 1.06
ACRE LOT OFFERING AN EXCEPTIONAL
VIEW OF THE LAKE. THE PROPERTY IS
LOCATED IN A QUAINT CULDESAC IN
SHERWOOD COVE JUST A STONES
THROW FROM THE BOAT LAUNCH. ENJOY
THE AMENITIES SUCH AS FISHING,
BOATING, GOLFING AND THE
PLAYGROUND NEARBY. THERE IS 200
AMP UNDERGROUND SERVICE ON THE
LOT. NATURAL GAS IS AT THE ROADWAY.
37 MINUTES TO SPRUCE GROVE, 50
MINUTES TO EDMONTON WEST END.

### **Exterior**

Exterior Features Boating, Cul-De-Sac, Golf Nearby, Lake View, No Back Lane, Private

Setting, Schools