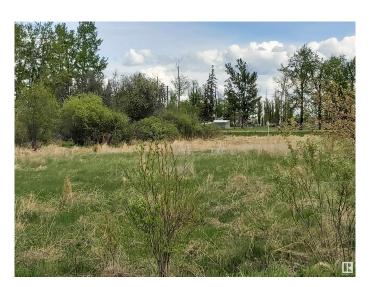

# \$105,900

0 Bedroom, 0.00 Bathroom, Rural on 1.06 Acres

Sherwood Cove, Rural Lac Ste. Anne County, AB

BUILD YOUR DREAM HOME ON THIS 1.06
ACRE LOT OFFERING AN EXCEPTIONAL
VIEW OF THE LAKE. THE PROPERTY IS
LOCATED IN A QUAINT CULDESAC IN
SHERWOOD COVE JUST A STONES
THROW FROM THE BOAT LAUNCH. ENJOY
THE AMENITIES SUCH AS FISHING,
BOATING, GOLFING AND THE
PLAYGROUND NEARBY. THERE IS 200
AMP UNDERGROUND SERVICE ON THE
LOT. NATURAL GAS IS AT THE ROADWAY.
37 MINUTES TO SPRUCE GROVE, 50
MINUTES TO EDMONTON WEST END.

### **Exterior**

Exterior Features Boating, Cul-De-Sac, Golf Nearby, Lake View, No Back Lane, Private

Setting, Schools