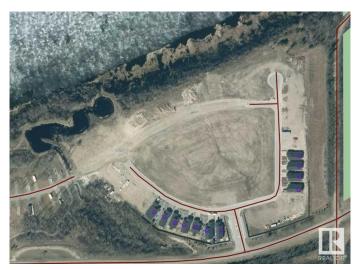

## **Community Information**

Address 27 46504 Twp Rd 604a

Area Rural Bonnyville M.D.

Subdivision Wood Creek Resort

City Rural Bonnyville M.D.

County ALBERTA

Province AB

Postal Code T9N 2J6

### **Exterior**

Exterior Features Beach Access, Boating, Cul-De-Sac, Gated Community, Lake Access

Property, Lake View, Picnic Area, Playground Nearby, Street Lighting,

**Private Park Access** 