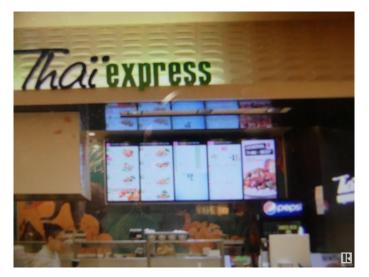

## \$398,800

0 Bedroom, 0.00 Bathroom, Business on 0.00 Acres

Summerlea, Edmonton, AB

Excellent franchise fast food in very busy shopping center in West Edmonton Mall. 10 year lease with 5 year option. About 5 years left on existing lease. Asking \$398,800.