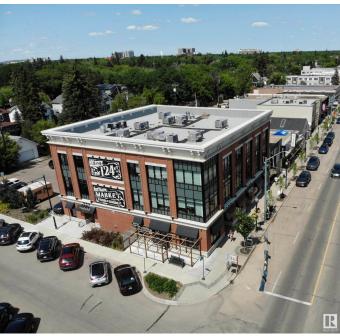

# \$0 - 202 12408 108 Avenue, Edmonton

MLS® #E4396967

### \$0

0 Bedroom, 0.00 Bathroom, Office on 0.00 Acres

Westmount, Edmonton, AB

Welcome to the Grand on 124 St! Rare opportunity to lease space within this unique new development blending contemporary features with historic charm. 804 sq.ft. second floor office unit built out with four private offices, reception area, and storage room. Note: No building gross up factor, unit size listed is actual square footage. Building features elevator, signage opportunity, modern common areas and much more!