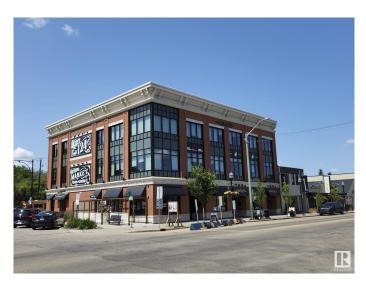

# \$0 - 202 12408 108 Avenue, Edmonton

MLS® #E4396967

### \$0

0 Bedroom, 0.00 Bathroom, Office on 0.00 Acres

Westmount, Edmonton, AB

Welcome to the Grand on 124 St! Rare opportunity to lease space within this unique new development blending contemporary features with historic charm. 804 sq.ft. second floor office unit built out with four private offices, reception area, and storage room. Note: No building gross up factor, unit size listed is actual square footage. Building features elevator, signage opportunity, modern common areas and much more!