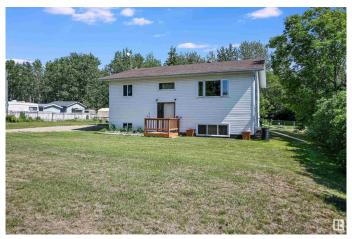

### \$209,000

3 Bedroom, 1.50 Bathroom, 1,009 sqft Rural on 0.49 Acres

Lottie Lake Estate, Rural St. Paul County, AB

Discover this charming home near Lottie Lake, about 20 minutes from the Town of St. Paul. Lottie Lake community offers the perfect blend of peaceful living and modern amenities. Enjoy the convenience of municipal water and the peacefulness of living in an acreage community. There are two bedrooms above ground and one bedroom below grade with plenty of space for your family. The spacious kitchen, dining and living room will fit your needs perfectly. Enjoy your summer evenings surround by trees and nature and cozy up in the family room during the winter months. This super cute home is situated on 0.49 acres, ample space and privacy. Plant a large garden, build a garage, the possibilities are endless!

#### **Amenities**

Features Deck

#### **Exterior**

Exterior Wood

Exterior Features Low Maintenance Landscape, No Back Lane, No Through Road

Construction Wood

Foundation Preserved Wood