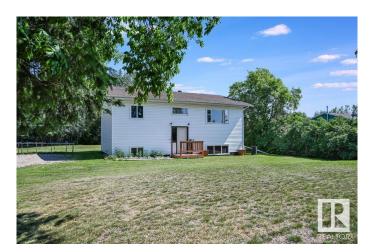

### \$209,000

3 Bedroom, 1.50 Bathroom, 1,009 sqft Rural on 0.49 Acres

Lottie Lake Estate, Rural St. Paul County, AB

Discover this charming home near Lottie Lake, about 20 minutes from the Town of St. Paul. Lottie Lake community offers the perfect blend of peaceful living and modern amenities. Enjoy the convenience of municipal water and the peacefulness of living in an acreage community. There are two bedrooms above ground and one bedroom below grade with plenty of space for your family. The spacious kitchen, dining and living room will fit your needs perfectly. Enjoy your summer evenings surround by trees and nature and cozy up in the family room during the winter months. This super cute home is situated on 0.49 acres, ample space and privacy. Plant a large garden, build a garage, the possibilities are endless!

#### **Amenities**

Features Deck

#### **Exterior**

Exterior Wood

Exterior Features Low Maintenance Landscape, No Back Lane, No Through Road

Construction Wood

Foundation Preserved Wood