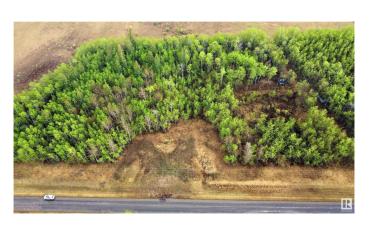

### \$89,900

0 Bedroom, 0.00 Bathroom, Rural on 7.98 Acres

None, Rural Bonnyville M.D., AB

Private, peaceful and perfect! Located only 2.5 miles north of highway 28 ideally situated between Fort Kent and Ardmore and range road 443, this 8 acre parcel is your answer to country serenity. Great spot for hunting, quadding, and relaxing. Approximately half bush and half cleared, this property is ready for your home or getaway!

# **Exterior**

Exterior Features Private Setting, Treed Lot