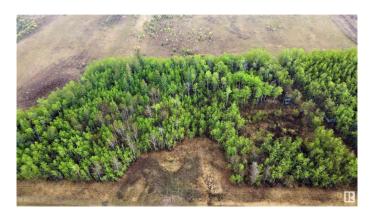

### \$89,900

0 Bedroom, 0.00 Bathroom, Rural on 7.98 Acres

None, Rural Bonnyville M.D., AB

Private, peaceful and perfect! Located only 2.5 miles north of highway 28 ideally situated between Fort Kent and Ardmore and range road 443, this 8 acre parcel is your answer to country serenity. Great spot for hunting, quadding, and relaxing. Approximately half bush and half cleared, this property is ready for your home or getaway!

# **Exterior**

Exterior Features Private Setting, Treed Lot