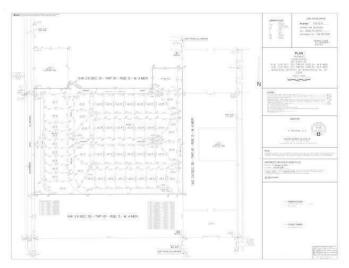

#### \$99,000

0 Bedroom, 0.00 Bathroom, Land Commercial on 0.00 Acres

None, Rural Bonnyville M.D., AB

Great Industrial 1.5 acre lot in this Bonnyville Commercial Industrial Park Development right off hwy 41 next to the Bonnyville Regional Airport . If you or someone you know is looking for the next best commercial land boasting flexible building options & variety of business uses than this is it ! These lots are nearly sold out and the developer is ready to close out the project with a spectacular deal! Not only are these Lots NOW PRICED at \$115,000 there is even an opportunity for you to qualify for vendor financing the purchase to help get you started on your on your warehouse or shop. so you can get your business earning revenues fast! Lot plans & video drive through of the Park available. Industrial business of all sorts, shipping services, & businesses servicing the energy sector all possible to enjoy here. Gas & power to edge of property.