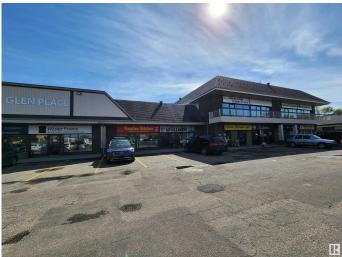

#### \$0

0 Bedroom, 0.00 Bathroom, Office on 0.00 Acres

Grandin, St. Albert, AB

1,571 sq. ft. main floor retail space. Full window front in shopping plaza on Gervais Road connecting onto Highway 2 North & 170 Street

### Exterior

| Exterior     | Brick |
|--------------|-------|
| Construction | Brick |