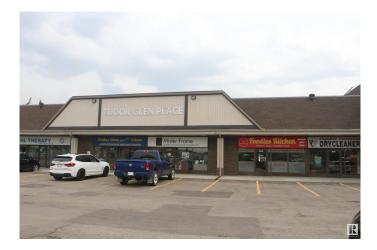

#### \$0

0 Bedroom, 0.00 Bathroom, Office on 0.00 Acres

Grandin, St. Albert, AB

1,571 sq. ft. main floor retail space. Full window front in shopping plaza on Gervais Road connecting onto Highway 2 North & 170 Street

### Exterior

| Exterior     | Brick |
|--------------|-------|
| Construction | Brick |