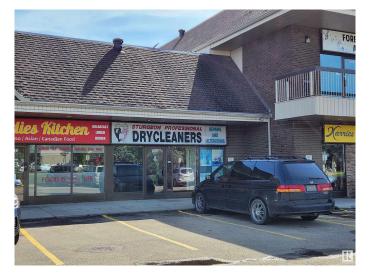

#### \$0

0 Bedroom, 0.00 Bathroom, Office on 0.00 Acres

Grandin, St. Albert, AB

1,571 sq. ft. main floor retail space. Full window front in shopping plaza on Gervais Road connecting onto Highway 2 North & 170 Street

### Exterior

| Exterior     | Brick |
|--------------|-------|
| Construction | Brick |