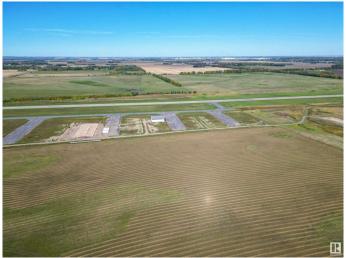

### \$545,000

0 Bedroom, 0.00 Bathroom, Land Commercial on 0.00 Acres

None, Rural Parkland County, AB

Exceptional Development Opportunity at Edmonton Parkland Executive Airport! This 0.78-acre lot in the Edmonton Parkland Executive Airport offers direct access to the nearby runway, making it an ideal location for aviation-related businesses. With paved taxiways, natural gas and power to the lot. The property is ready for the construction of hangars or shops tailored to your needs. Each lot will require an independent septic and cistern system Zoned AGG, this versatile lot allows for a range of commercial or aviation development possibilities. Don't miss your chance to secure a prime spot in this growing executive airport community!