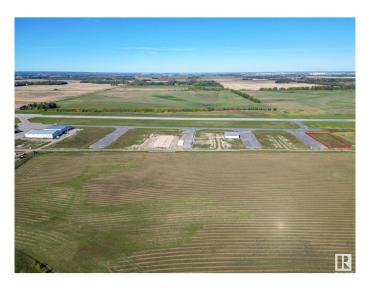

### \$545,000

0 Bedroom, 0.00 Bathroom, Land Commercial on 0.00 Acres

None, Rural Parkland County, AB

Exceptional Development Opportunity at Edmonton Parkland Executive Airport! This 0.78-acre lot in the Edmonton Parkland Executive Airport offers direct access to the nearby runway, making it an ideal location for aviation-related businesses. With paved taxiways, natural gas and power to the lot. The property is ready for the construction of hangars or shops tailored to your needs. Each lot will require an independent septic and cistern system Zoned AGG, this versatile lot allows for a range of commercial or aviation development possibilities. Don't miss your chance to secure a prime spot in this growing executive airport community!