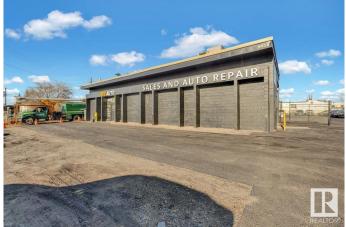

### \$2,750,000

0 Bedroom, 0.00 Bathroom, Industrial on 0.00 Acres

Rosedale Industrial, Edmonton, AB

\*\*Golden Opportunity: Established Auto Repair Business for Sale!\*\* Take control of your future with this profitable, turnkey auto repair business in South Edmonton! This well-established business boasts a solid 6,000 sq. ft. building that is totally refurbished, all the equipment you need is just months new, and a steady stream of business. Located with prime access to 99 Street and Argyll Road, the property includes ample parking and a fenced outdoor storage area, providing convenience and security. Whether you're an experienced mechanic or an entrepreneur looking for a great investment, this is your chance to own a thriving automotive business. Don't miss outâ€"this is your golden opportunity to be your own boss!

Built in 1964

#### Exterior

| Exterior     | Block     |
|--------------|-----------|
| Roof         | Flat Roof |
| Construction | Block     |