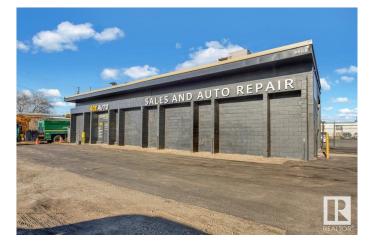

### \$2,750,000

0 Bedroom, 0.00 Bathroom, Industrial on 0.00 Acres

Rosedale Industrial, Edmonton, AB

\*\*Golden Opportunity: Established Auto Repair Business for Sale!\*\* Take control of your future with this profitable, turnkey auto repair business in South Edmonton! This well-established business boasts a solid 6,000 sq. ft. building that is totally refurbished, all the equipment you need is just months new, and a steady stream of business. Located with prime access to 99 Street and Argyll Road, the property includes ample parking and a fenced outdoor storage area, providing convenience and security. Whether you're an experienced mechanic or an entrepreneur looking for a great investment, this is your chance to own a thriving automotive business. Don't miss outâ€"this is your golden opportunity to be your own boss!

Built in 1964

#### Exterior

| Exterior     | Block     |
|--------------|-----------|
| Roof         | Flat Roof |
| Construction | Block     |