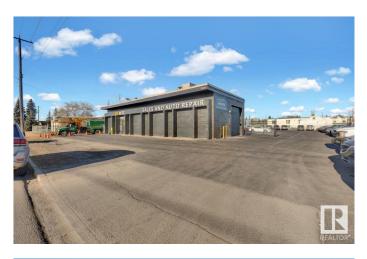

### \$2,750,000

0 Bedroom, 0.00 Bathroom, Industrial on 0.00 Acres

Rosedale Industrial, Edmonton, AB

\*\*Golden Opportunity: Established Auto Repair Business for Sale!\*\* Take control of your future with this profitable, turnkey auto repair business in South Edmonton! This well-established business boasts a solid 6,000 sq. ft. building that is totally refurbished, all the equipment you need is just months new, and a steady stream of business. Located with prime access to 99 Street and Argyll Road, the property includes ample parking and a fenced outdoor storage area, providing convenience and security. Whether you're an experienced mechanic or an entrepreneur looking for a great investment, this is your chance to own a thriving automotive business. Don't miss outâ€"this is your golden opportunity to be your own boss!

Built in 1964

#### Exterior

| Exterior     | Block     |
|--------------|-----------|
| Roof         | Flat Roof |
| Construction | Block     |