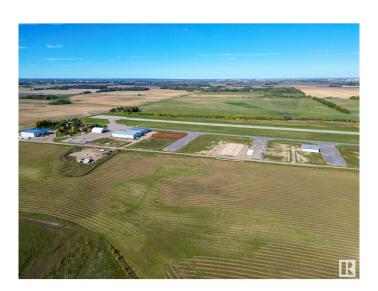

## \$574,999

0 Bedroom, 0.00 Bathroom, Land Commercial on 0.00 Acres

Sandhills Estates, Rural Parkland County, AB

Prime Development Opportunity in Edmonton Parkland Executive Airport! Seize the chance to own a 0.6-acre lot in the Edmonton Parkland Executive Airport, located on the North side of the development, offering proximity to the runway. With paved taxiways, Natural gas and Power to the lots, this parcel provides an ideal foundation for various hangar or shop configurations to meet your specific needs. Each lot will require an independent septic and cistern system. Zoned AGG, this versatile lot offers flexibility for aviation-related or other commercial developments.