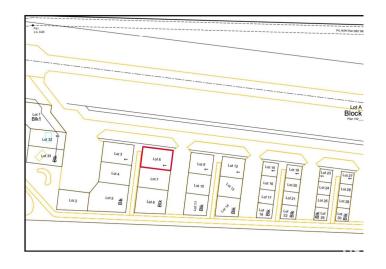

## \$574,999

0 Bedroom, 0.00 Bathroom, Land Commercial on 0.00 Acres

Sandhills Estates, Rural Parkland County, AB

Prime Development Opportunity in Edmonton Parkland Executive Airport! Seize the chance to own a 0.6-acre lot in the Edmonton Parkland Executive Airport, located on the North side of the development, offering proximity to the runway. With paved taxiways, Natural gas and Power to the lots, this parcel provides an ideal foundation for various hangar or shop configurations to meet your specific needs. Each lot will require an independent septic and cistern system. Zoned AGG, this versatile lot offers flexibility for aviation-related or other commercial developments.

# **Community Information**

Address 6 52111 Range Rd 270
Area Rural Parkland County

Subdivision Sandhills Estates

City Rural Parkland County

County ALBERTA

Province AB

Postal Code T7X 3M2