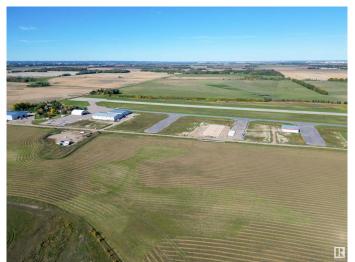

## \$574,999

0 Bedroom, 0.00 Bathroom, Land Commercial on 0.00 Acres

Sandhills Estates, Rural Parkland County, AB

Prime Development Opportunity in Edmonton Parkland Executive Airport! Seize the chance to own a 0.6-acre lot in the Edmonton Parkland Executive Airport, located on the North side of the development, offering proximity to the runway. With paved taxiways, Natural gas and Power to the lots, this parcel provides an ideal foundation for various hangar or shop configurations to meet your specific needs. Each lot will require an independent septic and cistern system. Zoned AGG, this versatile lot offers flexibility for aviation-related or other commercial developments.